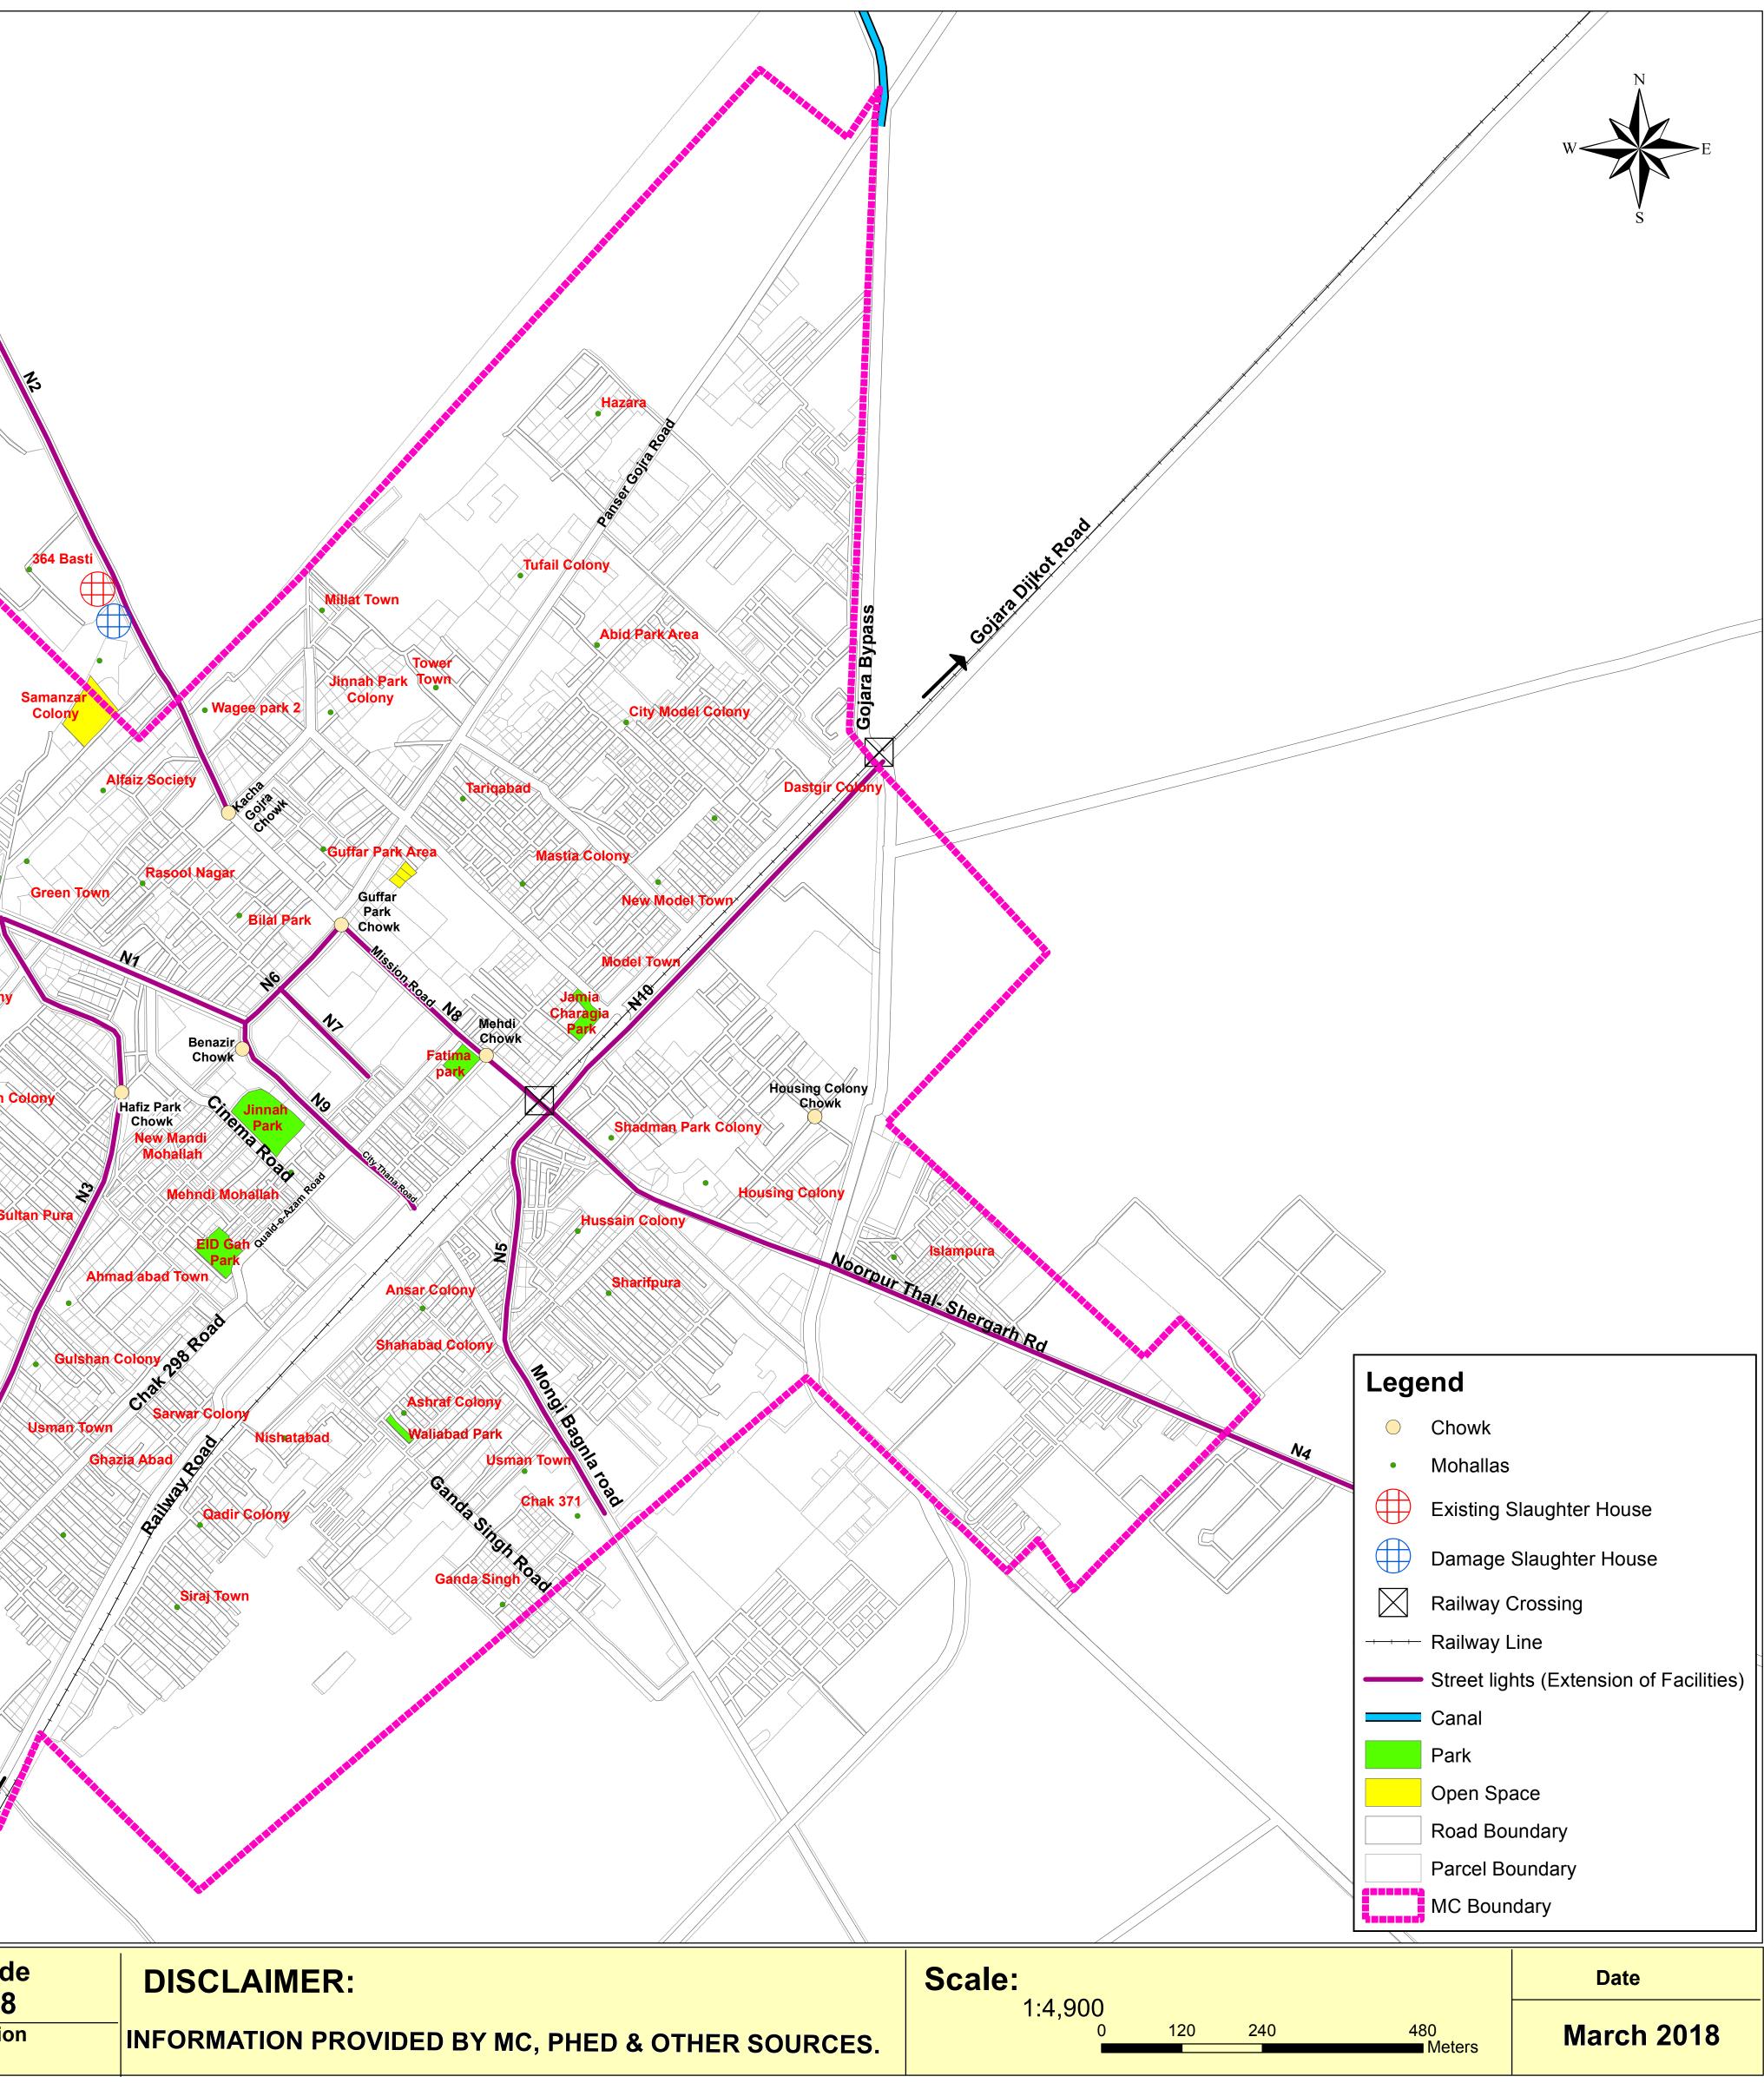

## Street Map - Gojra

| XX      |  |
|---------|--|
|         |  |
| ~ 7 //  |  |
| _ // // |  |

Javed Colon

Jhang Gojra Road

+ait Park Road

Chak no 298 JB

Chak 29

Aftah Town

Green Town 2

Gulshan Colony

| New | Street | Light | Require | - |
|-----|--------|-------|---------|---|
|     |        | _     | Length  |   |

| Sr. # | Name of Road/Street                        | Length<br>(Km) |
|-------|--------------------------------------------|----------------|
| N1    | Jhang Road                                 | 1              |
| N2    | Mochi wala Road                            | 1              |
| N3    | Base line Road                             | 2              |
| N4    | Samundari Road                             | 1.5            |
| N5    | Mongi banglow Road                         | 2              |
| N6    | T&T Road                                   | 0.5            |
| N7    | College Road                               | 0.5            |
| N8    | Mission Road                               | 0.75           |
| N9    | Abdul sattar edhi road                     | 0.5            |
| N10   | Dijkot road larri adda<br>to bypass phatak | 1              |

PUNJAB MUNICIPAL DEVELOPEMENT FUND COMPANY

C

PUNJAB CITIES PROGRAM (PCP)

**PROJECT**:

Map Code 070318 Map Version 1.0

Base Line Road