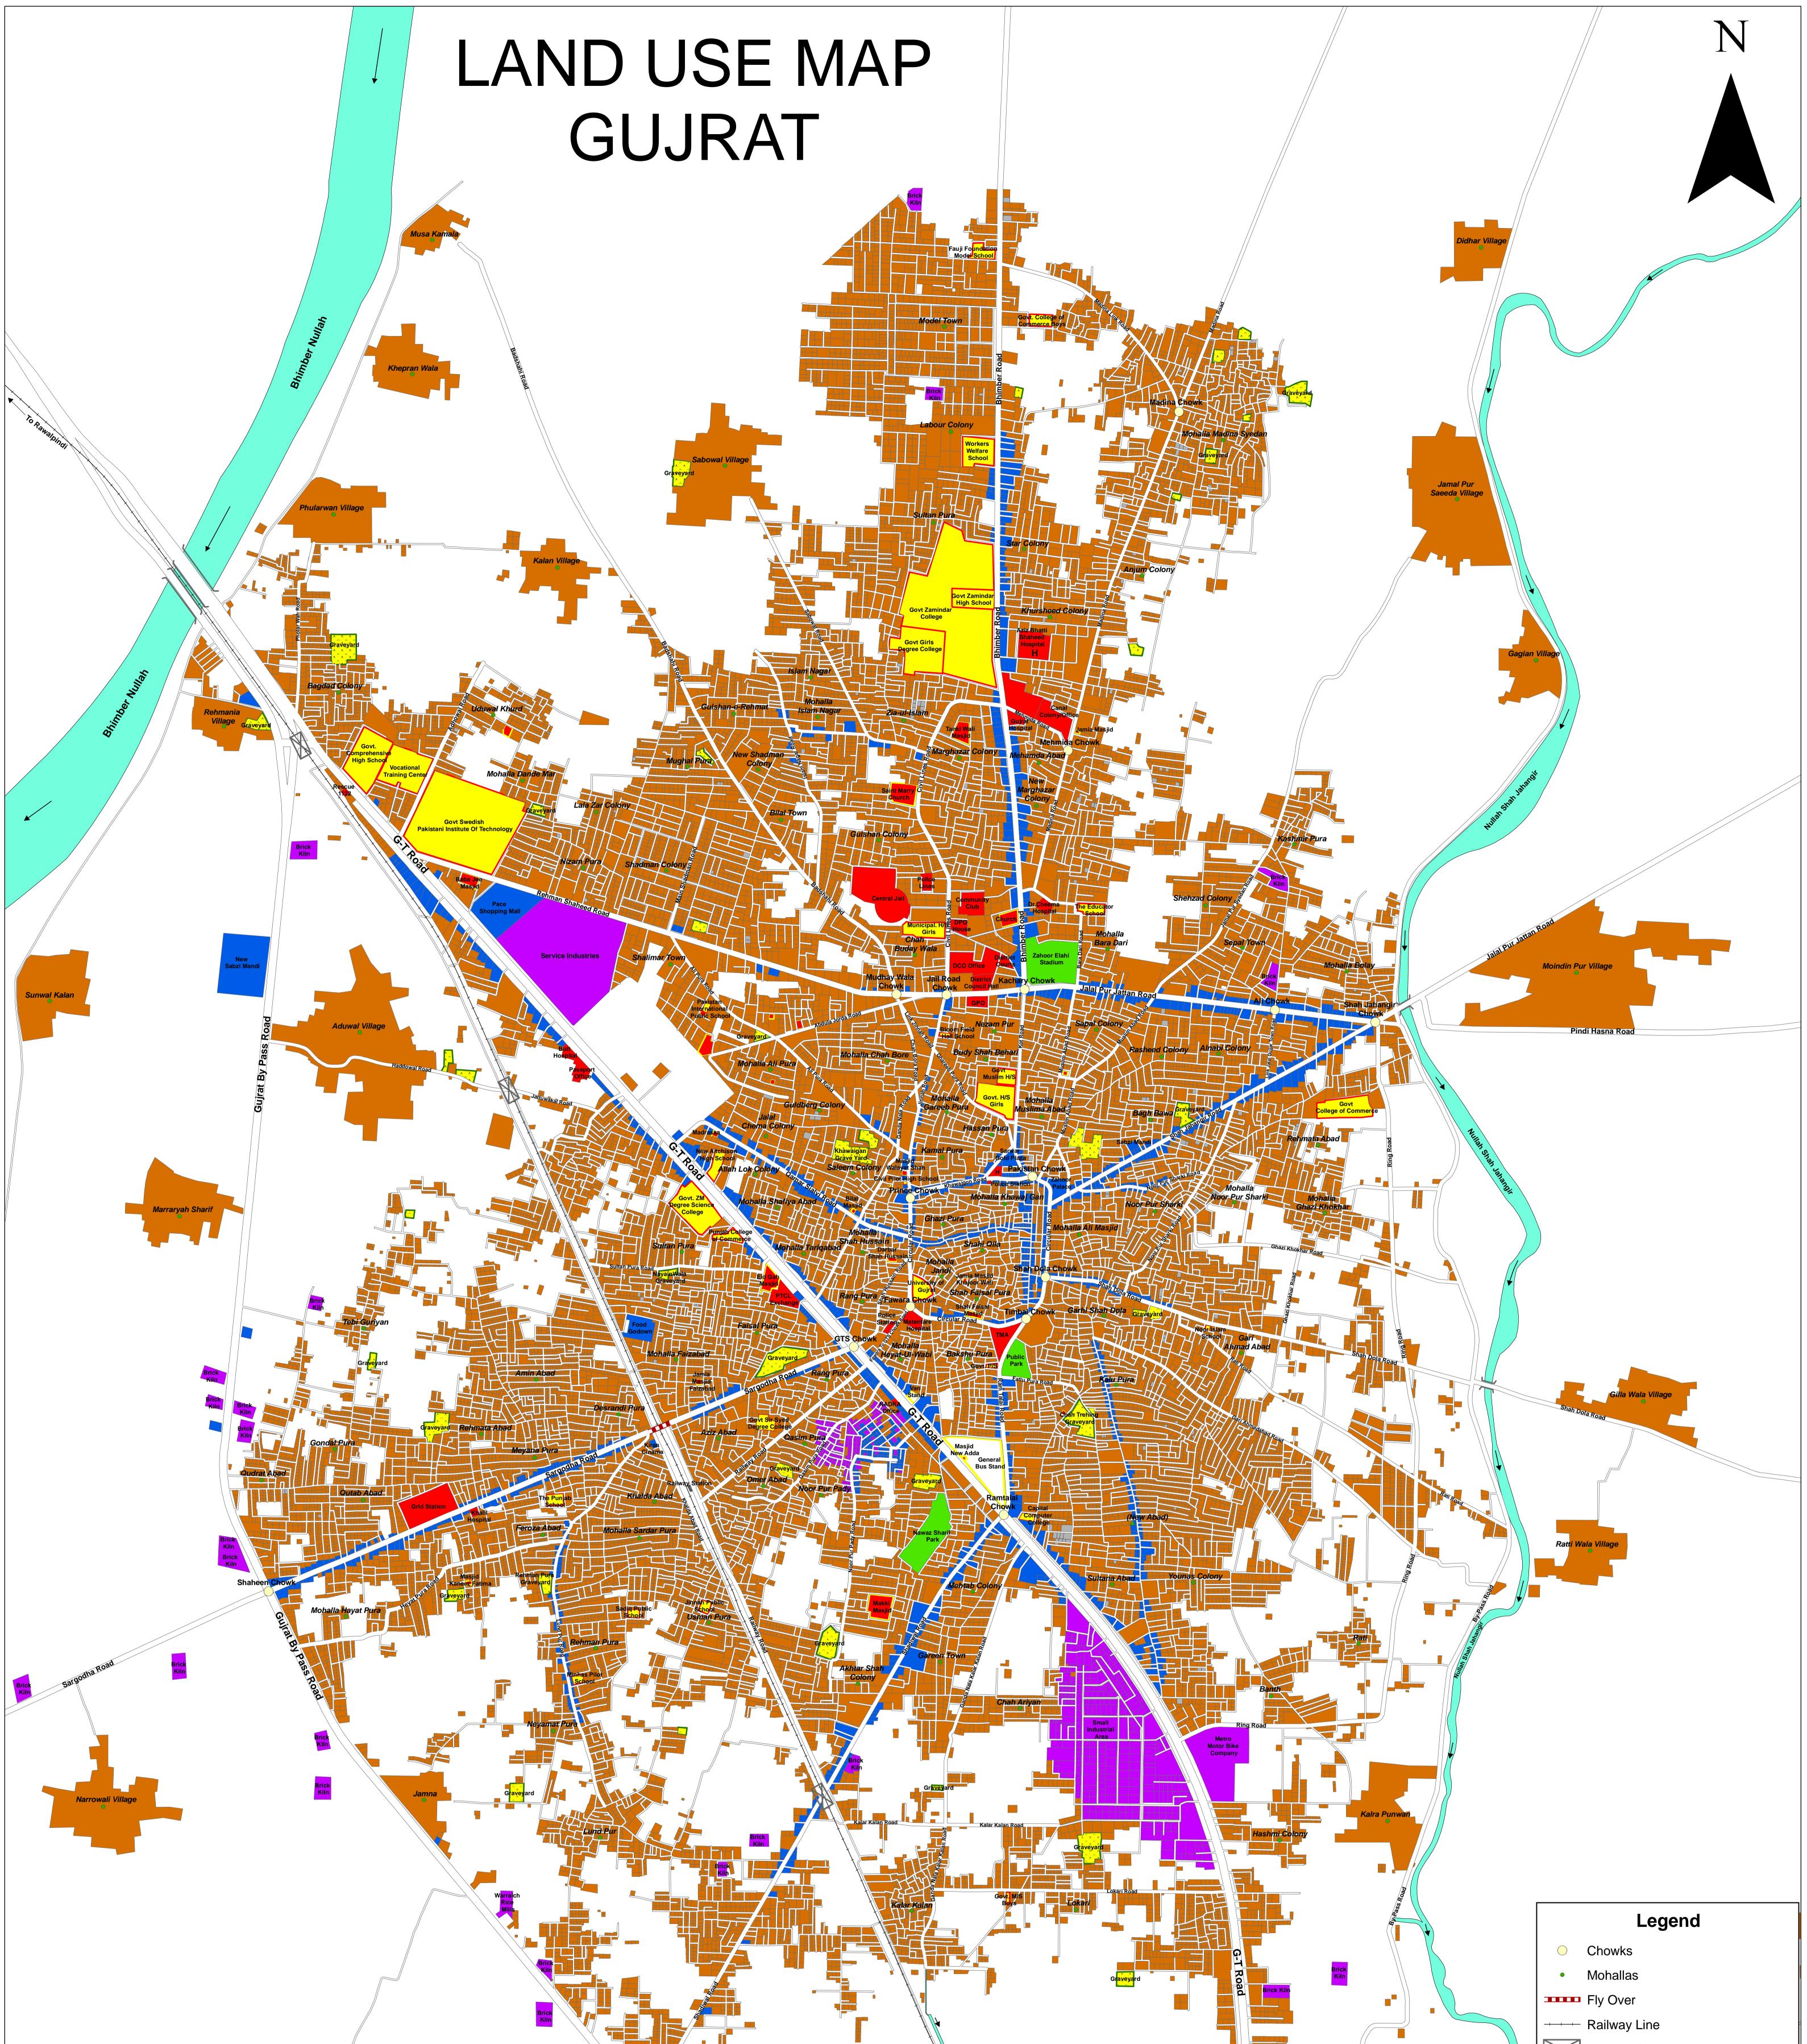

|                 |                                      |                       |   | Caalar | Concultante                                                                                                                                                                                                                                                                         |
|-----------------|--------------------------------------|-----------------------|---|--------|-------------------------------------------------------------------------------------------------------------------------------------------------------------------------------------------------------------------------------------------------------------------------------------|
|                 |                                      | Contrast Prases month | 0 | Gorali | Graveyard<br>H Health(Hospital,Major Clinics, etc)<br>Industrial Units (Manufacturing)<br>Institutional Units(TMA,Sui Gas,etc)<br>Parks, Playgrounds<br>Parks, Playgrounds<br>Railway Station<br>Religious Places<br>Residential<br>Bus Stand<br>Vacant Plots<br>Open Land<br>Drain |
|                 |                                      |                       |   |        | Educational Institutions                                                                                                                                                                                                                                                            |
| Deerkay Village | Harrian Wala<br>Harrian Wala Village |                       |   |        | Commercial                                                                                                                                                                                                                                                                          |
|                 |                                      |                       |   |        | Railway Crossing Road Boundary                                                                                                                                                                                                                                                      |
|                 |                                      |                       |   |        |                                                                                                                                                                                                                                                                                     |

| <b>Client:</b>                |              |            | Project: Map C                                       | Code    | Disclaimer:                                                   | Scale:                         |              | Consultants:                                                                                    |
|-------------------------------|--------------|------------|------------------------------------------------------|---------|---------------------------------------------------------------|--------------------------------|--------------|-------------------------------------------------------------------------------------------------|
| PUNJAB MUNICIPAL DEVELOPEMENT |              | INT        |                                                      | 061011  | SOURCES OF INFORMATION PRESENTED IN THIS MAP IS BASED ON DATA | 4 4 9 9 9 9                    | Date         | EPMC - SAGE ( JV)                                                                               |
| PMDFC                         | FUND COMPANY | $\bigcirc$ | PUNJAB MUNICIPAL SERVICES IMPROVEMENT PROJECT Map Ve | /ersion | PROVIDED BY TMA, PHED & OTHER SOURCES.                        | 1:10,000                       |              |                                                                                                 |
| THE CITE                      |              |            | 1.0                                                  | .0      |                                                               | 0 50 100 200 300 400<br>Meters | October 2011 | 10 Allauddin Road Saint John Park, Lahore Cantt.<br>Contact: 3666 6353, 3575 1607, 0333-5144034 |